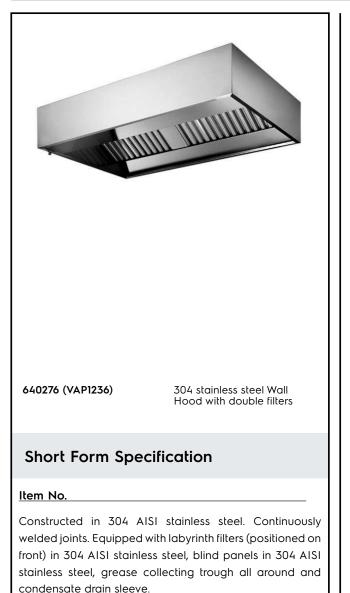

# Main Features

- External panels with upturned edges to avoid injuries.
- Prearranged for installation of lighting.
- Perimetral welded gutter with condensate drain (diam.= 3/8").
- Low noise level.

### Construction

- Eyebolts and screw anchors for ceiling installation.
- Labyrinth filters guarantee constant filtration to avoid clogging and to protect against fire.
- 304 AISI stainless steel blind panels for a correct exhaustion.
- Outlet holes are sized in order to minimize drops in pressure.
- Internal baffle to facilitate steam condensation and collection.
- Entirely constructed in 304 AISI stainless steel.
- 304 AISI stainless steel labyrinth filters easily removable for cleaning.

## **Included Accessories**

• 10 of 304 Stainless steel PNC 640050 labyrinth filter (h=350 mm)