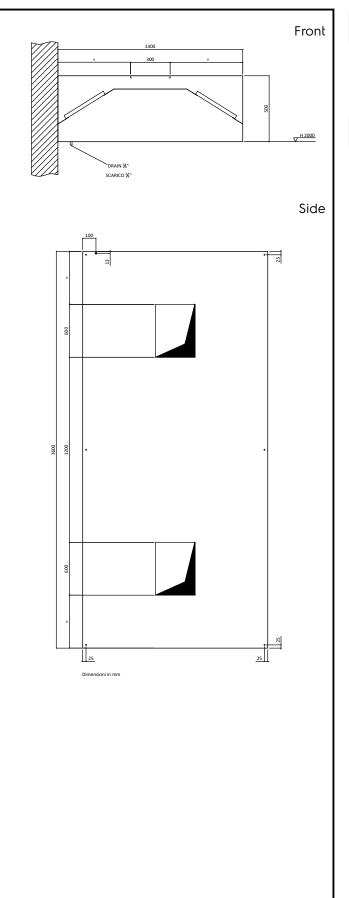

# Key Information:

| External dimensions, Width:  |         |
|------------------------------|---------|
| 640276 (VAP1236)             | 3600 mm |
| External dimensions, Depth:  | 1400 mm |
| External dimensions, Height: | 500 mm  |
| Net weight:                  | 125 kg  |
|                              |         |